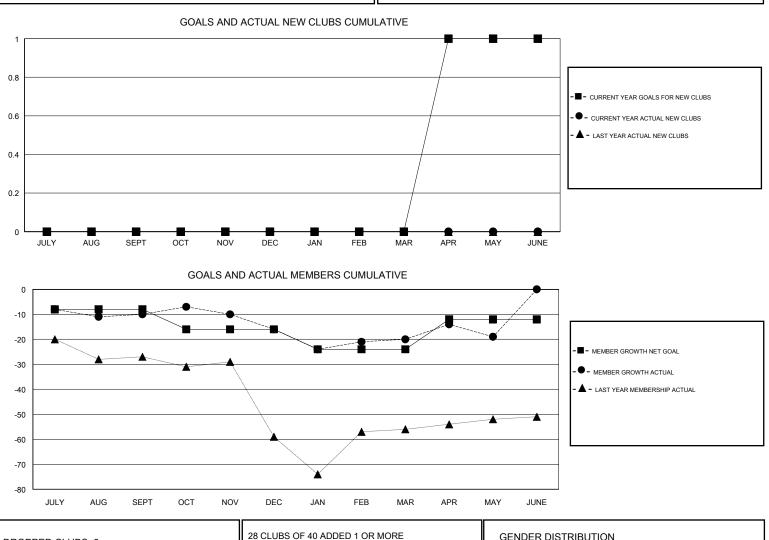

## LOCATION OREGON HOWARD HUDSON GMT CA GMT: Clubs Members RESULTS FOR 2017-2018 RESULTS FOR 2017-2018 NEW CLUB GOAL NEW CLUBS DROPPED CLUBS MEMBER GROWTH NET MEMBER GROWTH DROPPED QUARTER QUARTER GOAL ACTUAL MEMBERS ACTUAL (including transfers) 0 0 0 -8 31 36 JULY/AUG/SEPT JULY/AUG/SEPT 0 0 0 -8 15 20 OCT/NOV/DEC OCT/NOV/DEC 0 0 0 26 -8 26 JAN/FEB/MAR JAN/FEB/MAR 1 0 0 21 18 12 APR/MAY/JUNE APR/MAY/JUNE